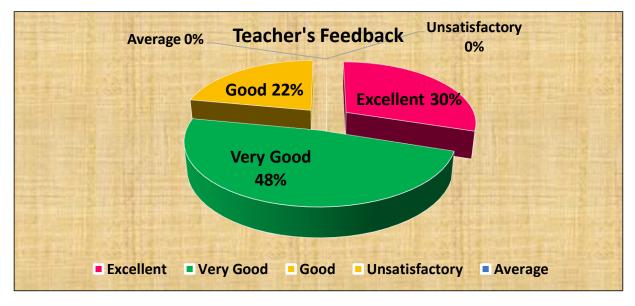

#### TEACHER'S FEEDBACK REPORTS SESSION – 2023-24

Regarding feedback on curriculum 5 point Likert Scale was used to record the responses from excellent to unsatisfactory. For this purpose online questionnaire was given that assessed 10 parameters with area for improvement and suggestions. The results showed 46% of teachers regarding the curriculum 30% as excellent, 48% as very Good, 22% as Good,0% as average and 0% unsatisfactory.