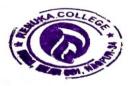

## STUDENTS FEEDBACK REPORTS ( TEACHING FACILITY ) SESSION – 2023-24

| S.NO. | TEACHING FACILITY                                    | YES | NO |
|-------|------------------------------------------------------|-----|----|
| 1     | CLASSES CONDUCTED REGULARLY                          | 121 | 23 |
| 2     | SYALLABUS COMPLETED                                  | 108 | 36 |
| 3     | USE TEACHING AIDS                                    | 103 | 41 |
| 4     | ENCOURAGE STUDENTS TO PARTICIPATION                  | 100 | 44 |
| 5     | TEACHERS AVAILABLE AFTER THE LECTURE                 | 123 | 21 |
| 6     | EVALUATION PROCESS FAIR                              | 126 | 18 |
| 7     | PERIODICALLY ASSESSMENTS                             | 109 | 35 |
| 8     | TEACHERS ATTITUDE FRIENDLY                           | 130 | 14 |
| 9     | <b>TEACHERS &amp; STUDENTS COMMUNICATION HEALTHY</b> | 135 | 9  |
| 10    | PROVIDE RESOURCE MATERIALS                           | 132 | 12 |
| 11    | LECTURES INTERESTING                                 | 124 | 20 |
| 12    | TEACHERS CREATE DESIRE                               | 128 | 16 |
| 13    | EDUCATIONAL TOURS & VISITS                           | 130 | 14 |

dinato ka College, Nagpur-37 sa.

enul PROL Nagnur

- 121 students are of the view classes conducted regularly.
- 128 students says that teachers create desire to teaching.
- 130 teacher attitude friendly and helpful, evaluation process fair & unbiased.
- 130 students say that most teachers organize educational tours and visit to give first-hand knowledge students.
- 132 students say that teachers provide resource material.
- 135 students says that the communication between the teachers and students are good.
- 109 students says that periodically assessments conducted. Teachers available not only lectures but accessible after the lectures also.