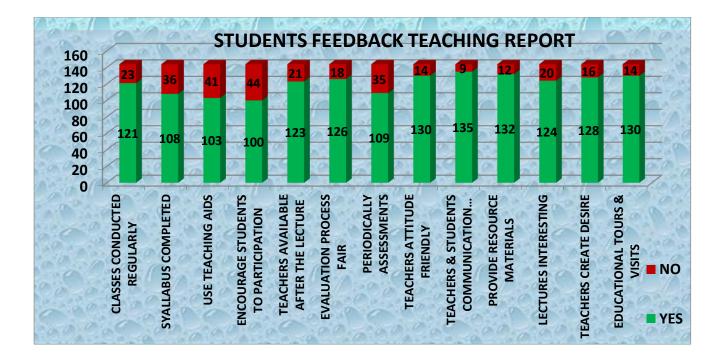

# STUDENTS FEEDBACK REPORTS

(COLLEGE ENVIRONMENT)

| S.NO. | COLLEGE ENVIRONMENT                       | YES | NO |
|-------|-------------------------------------------|-----|----|
| 1     | GIRLS COMMON ROOM                         | 135 | 9  |
| 2     | WASH ROOMS CLEANED                        | 126 | 18 |
| 3     | SAFE DRINKING WATER                       | 134 | 10 |
| 4     | ADMINISTRATIVE STAFF COOPERATIVE          | 133 | 11 |
| 5     | GRIEVANCE REDRESSAL CELL RESOVE PROBLEM   | 124 | 20 |
| 5     | GRIEVANCE REDRESSAL CELL RESOVE PRODLEIVI | 124 | 20 |

- 124 students state grievance redressal cell resolve your problem.
- 135 students says that girls' common room available.
- 126 wash rooms regularly cleaned.
- 134 students safe drinking water facility available in this college.
- 133 students say that the administrative staff in the college cooperative and helpful.