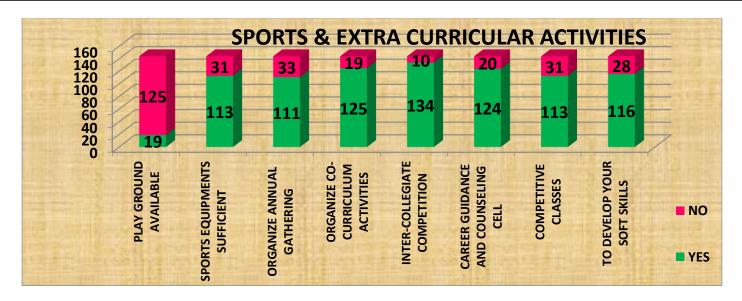

#### STUDENTS FEEDBACK REPORTS (SPORTS & EXTRA CURRICULAR ACTIVITIES) SESSION – 2023-24

| S.NO. | SPORTS & EXTRA CURRICULAR ACTIVITIES | YES | NO  |
|-------|--------------------------------------|-----|-----|
| 1     | PLAY GROUND AVAILABLE                | 19  | 125 |
| 2     | SPORTS EQUIPMENTS SUFFICIENT         | 113 | 31  |
| 3     | ORGANIZE ANNUAL GATHERING            | 111 | 33  |
| 4     | ORGANIZE CO-CURRICULUM ACTIVITIES    | 125 | 19  |
| 5     | INTER-COLLEGIATE COMPETITION         | 134 | 10  |
| 6     | CAREER GUIDANCE AND COUNSELING CELL  | 124 | 20  |
| 7     | COMPETITIVE CLASSES                  | 113 | 31  |
| 8     | TO DEVELOP YOUR SOFT SKILLS          | 116 | 28  |

Telephone No. 07103281455 Email: - renukamv.ngp@gmail.com

President: - Shri Himanshu E. Gedam Contact no. : 8149051026

Officiating Principal: - Dr. Atul Mahajan Contact no. : - 8237059575

- 124 students say that the career guidance and counselling cell invite resource persons to develop your soft skills.
- 124 students says that the career guidance and counselling cell help you time to time.
- 134 the students encouraged to participate in inter-collegiate competition.
- 113 students sports equipment's sufficient in this college.
- 125 students say that the college organize co-curriculum activities from time-to-time.