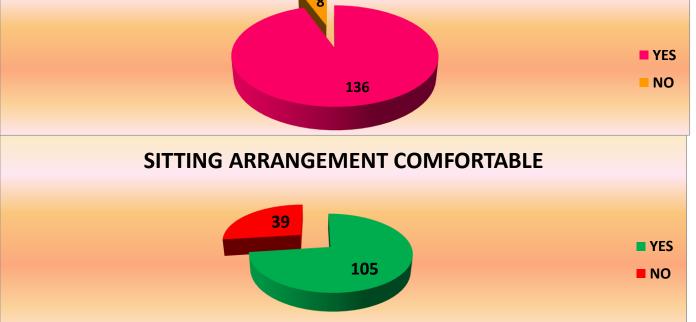

#### (CLASSROOMS FACILITY)

SESSION - 2023-24

| S.NO. | CLASSROOMS FACILITY                          | YES | NO |
|-------|----------------------------------------------|-----|----|
| 1     | <b>CLASS ROOMS SPECIOUS &amp; VENTILATED</b> | 136 | 8  |
| 2     | SITTING ARRANGEMENT COMFORTABLE              | 105 | 39 |

# CLASS ROOMS SPECIOUS & VENTILATED

- 136 students saying that class rooms specious & ventilated in our college
- 105 students says that the sitting arrangement is comfortable in this college.