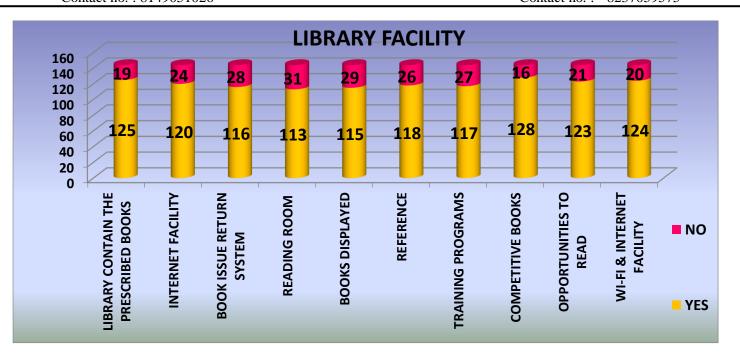

### **STUDENTS FEEDBACK REPORTS**

(LIBRARY FACILITY)

SESSION - 2023-24

| S.NO. | LIBRARY FACILITY                     | YES | NO |
|-------|--------------------------------------|-----|----|
| 1     | LIBRARY CONTAIN THE PRESCRIBED BOOKS | 125 | 19 |
| 2     | INTERNET FACILITY                    | 120 | 24 |
| 3     | BOOK ISSUE RETURN SYSTEM             | 116 | 28 |
| 4     | READING ROOM                         | 113 | 31 |
| 5     | BOOKS DISPLAYED                      | 115 | 29 |
| 6     | REFERENCE                            | 118 | 26 |
| 7     | TRAINING PROGRAMS                    | 117 | 27 |
| 8     | COMPETITIVE BOOKS                    | 128 | 16 |
| 9     | OPPORTUNITIES TO READ                | 123 | 21 |
| 10    | WI-FI & INTERNET FACILITY            | 124 | 20 |

- 125 students affirm that the library contain the prescribed books in the syllabi.
- 116 students says that the book issue return system student friendly.
- 123 the college gives opportunities to read journals, periodicals & newspapers.
- 115 new books displayed in the library.
- 128 students say that the library have the collection of competitive books.
- 120 students say that internet facility available in the college library.